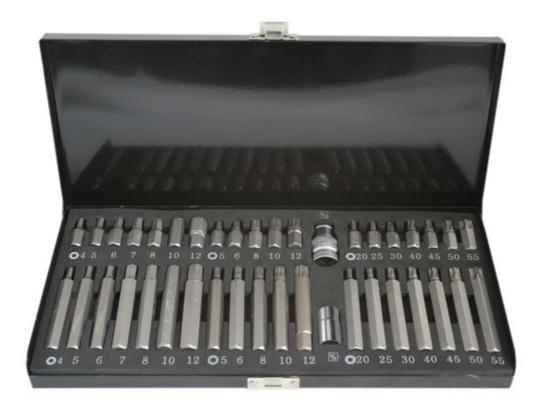

## **Automotive Bit Set 40pc**

A 40pc bit set designed for the automotive engineer with Hex, Star\* and Spline bits, in two different lengths.

## **Additional Information**

- 30mm bits: Hex 4, 5, 6, 7, 8, 10, 12mm; Star\* T20, T25, T30, T40, T45, T50, T55; Spline M5, M6, M8, M10, M12.
- 75mm long bits: Hex 4, 5, 6, 7, 8, 10, 12mm; Star\* T20, T25, T30, T40, T45, T50, T55; Spline M5, M6, M8, M10, M12.
- 2 x drive adaptors: 3/8"D, 1/2"D.
- · Bits manufactured from impact grade S2 steel.
- Supplied in a metal storage case for easy selection. Spares available for all bits please see Laser Part Nos. 0710 0747.